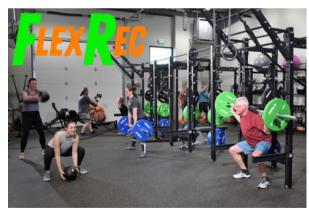

### **FLEX REC MEMBER BENEFITS**

24 hour access to the Flex Rec Free Group Fitness Classes Daily Workout of the Day State of the Art Equipment

| <b>MEMBERSHIP</b>      | <u>Corporate</u><br>Monthly Rate | <u>Corporate</u><br>Paid in Full |
|------------------------|----------------------------------|----------------------------------|
| Adult Pass             | \$41                             | \$486                            |
| Young Adult Pass       | \$30                             | \$360                            |
| Add to Rec Center Pass | \$26                             | \$315                            |